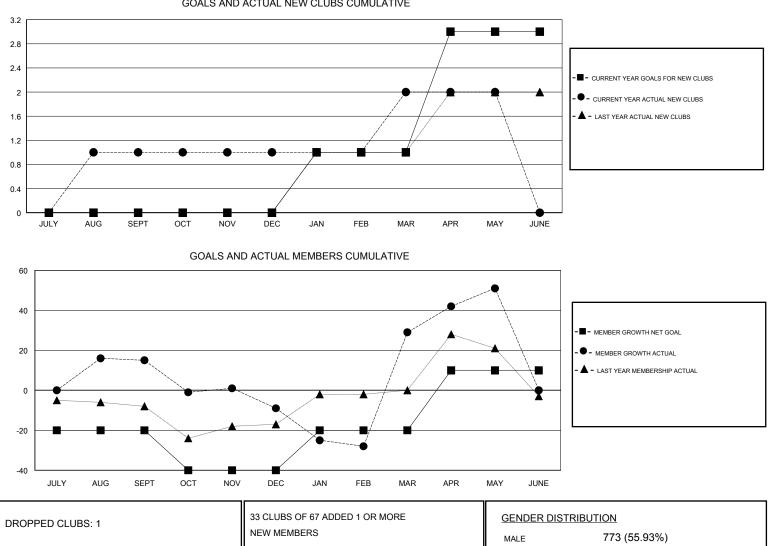

## GMT CA

| Clubs                 |               |           |               | Members               |                           |                         |                                                    |
|-----------------------|---------------|-----------|---------------|-----------------------|---------------------------|-------------------------|----------------------------------------------------|
| RESULTS FOR 2017-2018 |               |           |               | RESULTS FOR 2017-2018 |                           |                         |                                                    |
| QUARTER               | NEW CLUB GOAL | NEW CLUBS | DROPPED CLUBS | QUARTER               | MEMBER GROWTH NET<br>GOAL | MEMBER GROWTH<br>ACTUAL | DROPPED<br>MEMBERS ACTUAL<br>(including transfers) |
| JULY/AUG/SEPT         | 0             | 1         | 0             | JULY/AUG/SEPT         | -20                       | 46                      | 31                                                 |
| OCT/NOV/DEC           | 0             | 0         | 1             | OCT/NOV/DEC           | -20                       | 24                      | 47                                                 |
| JAN/FEB/MAR           | 1             | 1         | 0             | JAN/FEB/MAR           | 20                        | 78                      | 39                                                 |
| APR/MAY/JUNE          | 2             | 0         | 0             | APR/MAY/JUNE          | 30                        | 31                      | 8                                                  |

GOALS AND ACTUAL NEW CLUBS CUMULATIVE

CLICK HERE FOR CUMULATIVE

MEMBERSHIP DATA

152

77

609 (44.07%)

Women Percentage Fiscal Year Goal: 44%

TOTAL FAMILY UNIT MEMBERS